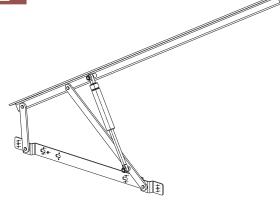

## Bed Lifter

**Material:** Heavy duty steel; Color: Gray; Load Capacity: 200kg per lift mechanism; Product Length: 5Ft (150cm)

**Durable & Sturdy:** The storage bed lift mechanism is made of heavy duty steel material for rugged durability, 5Ft length with lift of 200KG per lift mechanism, durable and sturdy to use.

**Easy To Install:** Comes with two lift mechanisms, each fully assembled into a one-piece unit for easy installation. Two gas hydraulic pistons provide easy access to your stored items.

**Space Saving:** The bed lift hardware is ideal for lifting up mattress, board & bed frame. Gives you a large under-bed storage space, greatly make full use of your room.