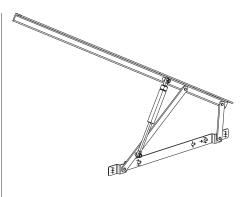

- ▶ Box Content :- 1 set Bed Fitting Includes = 2 pcs Frame of Hydraulic Pump.
- ▶ Bed Lifter Tool is a Heavy Duty 5 mm Metal Frame with Hydraulic Jack Support Bed Fitting Hardware helps you to Lift the Under Bed Storage Space with complete System- a Pair of Heavy Duty Frames and a Pair of Shocker Hydraulic Gas Pump.
- ▶ The Gas Pump Bed Lifter has multiple application it can be used in Regular, Side Open, Over Flap, Half, Double Duty as described in the Images.
- ▶ Easy Application This Pneumatic Lifter Mechanism system is highly efficient & trustworthy can Lift up to 200 kg & easy installation helps you to install this quickly and avail its advantages.
- Mechanism:- Mild Steel, Finish:- Powder Coated Bed Lifter:- Capcity upto 200kg. Size: 15feet Bed Hydraulic Pump: Capcity upto 200kg. Size: 15inch

## Bed Lifter

**Material:** Heavy duty steel; Color: Gray; Load Capacity: 200kg per lift mechanism; Product Length: 5Ft (150cm)

**Durable & Sturdy:** The storage bed lift mechanism is made of heavy duty steel material for rugged durability, 5Ft length with lift of 200KG per lift mechanism, durable and sturdy to use.

**Wide Application:** Mechanisms can be oriented to open from the side of the bed, or the end of the bed.

| Specification                                            | Code     | Max.<br>Pressure |
|----------------------------------------------------------|----------|------------------|
| Bed Lifter, High Quality Steel,<br>Gray Finish, 5ft Size | BLM-60   | Upto 200kg       |
| Gas Hydraulic Pump 100N                                  | BLHP-100 | 100kg            |
| Gas Hydraulic Pump 150N                                  | BLHP-150 | 150kg            |
| Gas Hydraulic Pump 200N                                  | BLHP-200 | 200kg            |