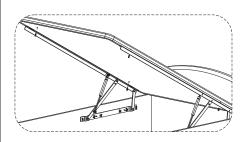

- ▶ Box Content :- 1 set Bed Fitting Includes = 2 pcs Frame of Hydraulic Pump.
- ▶ Bed Lifter Tool is a Heavy Duty 5 mm Metal Frame with Hydraulic Jack Support Bed Fitting Hardware helps you to Lift the Under Bed Storage Space with complete System- a Pair of Heavy Duty Frames and a Pair of Shocker Hydraulic Gas Pump.
- ▶ The Gas Pump Bed Lifter has multiple application it can be used in Regular, Side Open, Over Flap, Half, Double Duty as described in the Images.
- ▶ Easy Application This Pneumatic Lifter Mechanism system is highly efficient & trustworthy can Lift up to 200 kg & easy installation helps you to install this quickly and avail its advantages.
- Mechanism:- Mild Steel, Finish:- Powder Coated Bed Lifter:- Capcity upto 200kg. Size: 15feet Bed Hydraulic Pump: Capcity upto 200kg. Size: 15inch

Different types of Application (Option)