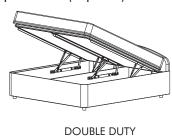

- ▶ Box Content :- 1 set Bed Fitting Includes = 2 pcs Frame of Hydraulic Pump.
- ▶ Bed Lifter Tool is a Heavy Duty 5 mm Metal Frame with Hydraulic Jack Support Bed Fitting Hardware helps you to Lift the Under Bed Storage Space with complete System- a Pair of Heavy Duty Frames and a Pair of Shocker Hydraulic Gas Pump.
- ▶ The Gas Pump Bed Lifter has multiple application it can be used in Regular, Side Open, Over Flap, Half, Double Duty as described in the Images.
- ▶ Easy Application This Pneumatic Lifter Mechanism system is highly efficient & trustworthy can Lift up to 200 kg & easy installation helps you to install this quickly and avail its advantages.
- Mechanism:- Mild Steel, Finish:- Powder Coated Bed Lifter:- Capcity upto 200kg. Size: 15feet Bed Hydraulic Pump: Capcity upto 200kg. Size: 15inch

Different types of Application (Option)