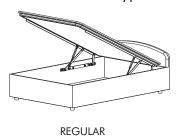

- ▶ Box Content :- 1 set Bed Fitting Includes = 2 pcs Frame of Hydraulic Pump.
- ▶ Bed Lifter Tool is a Heavy Duty 5 mm Metal Frame with Hydraulic Jack Support Bed Fitting Hardware helps you to Lift the Under Bed Storage Space with complete System- a Pair of Heavy Duty Frames and a Pair of Shocker Hydraulic Gas Pump.
- ▶ The Gas Pump Bed Lifter has multiple application it can be used in Regular, Side Open, Over Flap, Half, Double Duty as described in the Images.
- ▶ Easy Application This Pneumatic Lifter Mechanism system is highly efficient & trustworthy can Lift up to 200 kg & easy installation helps you to install this quickly and avail its advantages.
- Mechanism:- Mild Steel, Finish:- Powder Coated Bed Lifter:- Capcity upto 200kg. Size: 15feet Bed Hydraulic Pump: Capcity upto 200kg. Size: 15inch

Different types of Application (Option)