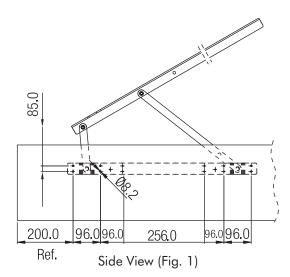

## Bed Lifter

**Material:** Heavy duty steel; Color: Gray; Load Capacity: 200kg per lift mechanism; Product Length: 5Ft (150cm)

**Durable & Sturdy:** The storage bed lift mechanism is made of heavy duty steel material for rugged durability, 5Ft length with lift of 200KG per lift mechanism, durable and sturdy to use.

**Wide Application:** Mechanisms can be oriented to open from the side of the bed, or the end of the bed.

| Specification                                            | Code     | Max.<br>Pressure |
|----------------------------------------------------------|----------|------------------|
| Bed Lifter, High Quality Steel,<br>Gray Finish, 5ft Size | BLM-60   | Upto 200kg       |
| Gas Hydraulic Pump 100N                                  | BLHP-100 | 100kg            |
| Gas Hydraulic Pump 150N                                  | BLHP-150 | 150kg            |
| Gas Hydraulic Pump 200N                                  | BLHP-200 | 200kg            |