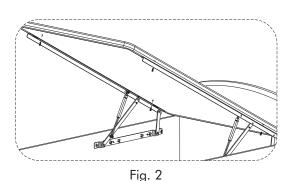

-----------|
| Bed Lifter, High Quality Steel,<br>Gray Finish, 5ft Size | BLM-60   | Upto 200kg       |
| Gas Hydraulic Pump 100N                                  | BLHP-100 | 100kg            |
| Gas Hydraulic Pump 150N                                  | BLHP-150 | 150kg            |
| Gas Hydraulic Pump 200N                                  | BLHP-200 | 200kg            |

## **Features:**

- 1. Easy to Install
- 2. Large 200kg load capacity.
- 3. Constructed steel frame & sturdy.
- 4. Provide large under bed storage space.5. Fit for bed of Twin/Double/Queen/King Size.
- 6. Mechanisms can be oriented to open from the side of
- Mechanisms can be oriented to open from the side of bed, or the end of bed.
- 7. 5ft length, suitable for Twin/Double/Queen/King Size (can be fully lift-up).







Different types of Application (Option)