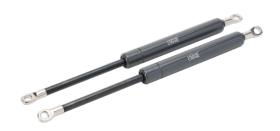

- ▶ Box Content :- 1 set Bed Fitting Includes = 2 pcs Frame of Hydraulic Pump.
- ▶ Bed Lifter Tool is a Heavy Duty 5 mm Metal Frame with Hydraulic Jack Support Bed Fitting Hardware helps you to Lift the Under Bed Storage Space with complete System- a Pair of Heavy Duty Frames and a Pair of Shocker Hydraulic Gas Pump.
- ▶ The Gas Pump Bed Lifter has multiple application it can be used in Regular, Side Open, Over Flap, Half, Double Duty as described in the Images.
- ▶ Easy Application This Pneumatic Lifter Mechanism system is highly efficient & trustworthy can Lift up to 200 kg & easy installation helps you to install this quickly and avail its advantages.
- Mechanism:- Mild Steel, Finish:- Powder Coated Bed Lifter:- Capcity upto 200kg. Size: 15feet Bed Hydraulic Pump: Capcity upto 200kg. Size: 15inch

**Easy To Install:** Comes with two lift mechanisms, each fully assembled into a one-piece unit for easy installation. Two gas hydraulic pistons provide easy access to your stored items.

**Space Saving:** The bed lift hardware is ideal for lifting up mattress, board & bed frame. Gives you a large under-bed storage space, greatly make full use of your room.

**Wide Application:** Mechanisms can be oriented to open from the side of the bed, or the end of the bed.

| Specification                                            | Code     | Max.<br>Pressure |
|----------------------------------------------------------|----------|------------------|
| Bed Lifter, High Quality Steel,<br>Gray Finish, 5ft Size | BLM-60   | Upto 200kg       |
| Gas Hydraulic Pump 100N                                  | BLHP-100 | 100kg            |
| Gas Hydraulic Pump 150N                                  | BLHP-150 | 150kg            |
| Gas Hydraulic Pump 200N                                  | BLHP-200 | 200kg            |