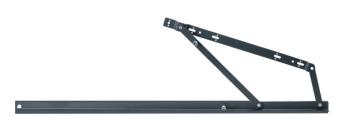

- ▶ Box Content :- 1 set Bed Fitting Includes = 2 pcs Frame of Hydraulic Pump.
- ▶ Bed Lifter Tool is a Heavy Duty 5 mm Metal Frame with Hydraulic Jack Support Bed Fitting Hardware helps you to Lift the Under Bed Storage Space with complete System- a Pair of Heavy Duty Frames and a Pair of Shocker Hydraulic Gas Pump.
- ▶ The Gas Pump Bed Lifter has multiple application it can be used in Regular, Side Open, Over Flap, Half, Double Duty as described in the Images.
- ▶ Easy Application This Pneumatic Lifter Mechanism system is highly efficient & trustworthy can Lift up to 200 kg & easy installation helps you to install this quickly and avail its advantages.
- Mechanism:- Mild Steel, Finish:- Powder Coated Bed Lifter:- Capcity upto 200kg. Size: 15feet Bed Hydraulic Pump: Capcity upto 200kg. Size: 15inch

## Bed Lifter

**Material:** Heavy duty steel; Color: Gray; Load Capacity: 200kg per lift mechanism; Product Length: 5Ft (150cm)

**Durable & Sturdy:** The storage bed lift mechanism is made of heavy duty steel material for rugged durability, 5Ft length with lift of 200KG per lift mechanism, durable and sturdy to use.

**Wide Application:** Mechanisms can be oriented to open from the side of the bed, or the end of the bed.

| Specification                                            | Code     | Max.<br>Pressure |
|----------------------------------------------------------|----------|------------------|
| Bed Lifter, High Quality Steel,<br>Gray Finish, 5ft Size | BLM-60   | Upto 200kg       |
| Gas Hydraulic Pump 100N                                  | BLHP-100 | 100kg            |
| Gas Hydraulic Pump 150N                                  | BLHP-150 | 150kg            |
| Gas Hydraulic Pump 200N                                  | BLHP-200 | 200kg            |