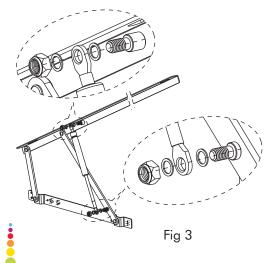

- ▶ Box Content :- 1 set Bed Fitting Includes = 2 pcs Frame of Hydraulic Pump.
- ▶ Bed Lifter Tool is a Heavy Duty 5 mm Metal Frame with Hydraulic Jack Support Bed Fitting Hardware helps you to Lift the Under Bed Storage Space with complete System- a Pair of Heavy Duty Frames and a Pair of Shocker Hydraulic Gas Pump.
- ▶ The Gas Pump Bed Lifter has multiple application it can be used in Regular, Side Open, Over Flap, Half, Double Duty as described in the Images.
- ▶ Easy Application This Pneumatic Lifter Mechanism system is highly efficient & trustworthy can Lift up to 200 kg & easy installation helps you to install this quickly and avail its advantages.
- Mechanism:- Mild Steel, Finish:- Powder Coated Bed Lifter:- Capcity upto 200kg. Size: 15feet Bed Hydraulic Pump: Capcity upto 200kg. Size: 15inch

**Easy To Install:** Comes with two lift mechanisms, each fully assembled into a one-piece unit for easy installation. Two gas hydraulic pistons provide easy access to your stored items.

**Space Saving:** The bed lift hardware is ideal for lifting up mattress, board & bed frame. Gives you a large under-bed storage space, greatly make full use of your room.

**Wide Application:** Mechanisms can be oriented to open from the side of the bed, or the end of the bed.

| Specification                                            | Code     | Max.<br>Pressure |
|----------------------------------------------------------|----------|------------------|
| Bed Lifter, High Quality Steel,<br>Gray Finish, 5ft Size | BLM-60   | Upto 200kg       |
| Gas Hydraulic Pump 100N                                  | BLHP-100 | 100kg            |
| Gas Hydraulic Pump 150N                                  | BLHP-150 | 150kg            |
| Gas Hydraulic Pump 200N                                  | BLHP-200 | 200kg            |