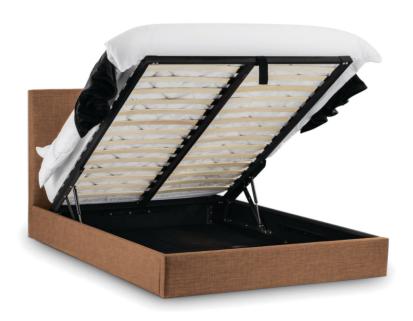

- ▶ Box Content :- 1 set Bed Fitting Includes = 2 pcs Frame of Hydraulic Pump.
- ▶ Bed Lifter Tool is a Heavy Duty 5 mm Metal Frame with Hydraulic Jack Support Bed Fitting Hardware helps you to Lift the Under Bed Storage Space with complete System- a Pair of Heavy Duty Frames and a Pair of Shocker Hydraulic Gas Pump.
- ▶ The Gas Pump Bed Lifter has multiple application it can be used in Regular, Side Open, Over Flap, Half, Double Duty as described in the Images.
- ▶ Easy Application This Pneumatic Lifter Mechanism system is highly efficient & trustworthy can Lift up to 200 kg & easy installation helps you to install this quickly and avail its advantages.
- Mechanism:- Mild Steel, Finish:- Powder Coated Bed Lifter:- Capcity upto 200kg. Size: 15feet Bed Hydraulic Pump: Capcity upto 200kg. Size: 15inch

**Easy To Install:** Comes with two lift mechanisms, each fully assembled into a one-piece unit for easy installation. Two gas hydraulic pistons provide easy access to your stored items.

**Space Saving:** The bed lift hardware is ideal for lifting up mattress, board & bed frame. Gives you a large under-bed storage space, greatly make full use of your room.

Different types of Application (Option)